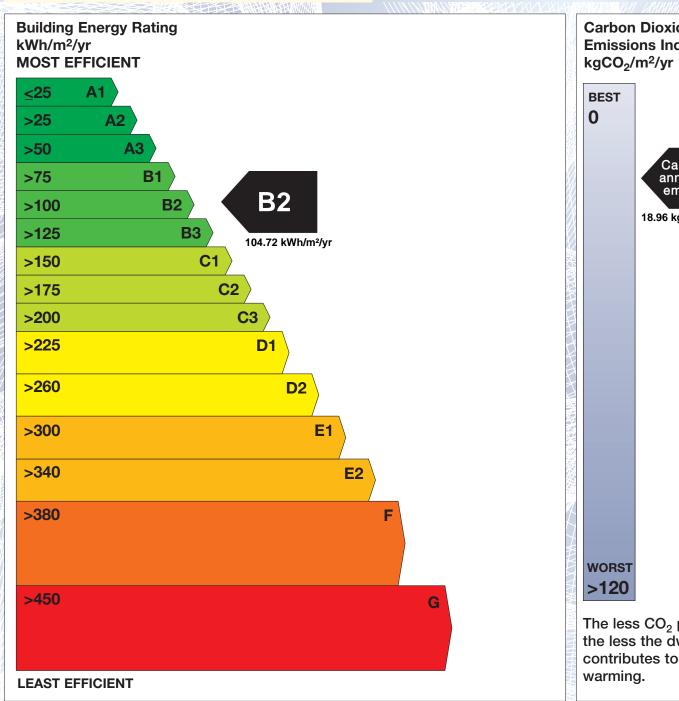

## BER for the building detailed below is:

**B2** 

**Address** 77 SAINT HELEN'S ROAD

**BOOTERSTOWN BLACKROCK** CO. DUBLIN

Eircode A94Y677 **BER Number** 103228912 Date of Issue 04/07/2025 Valid Until 04/07/2035 Assessor Number 103350 Assessor Company No 103350

The Building Energy Rating (BER) is an indication of the energy performance of this dwelling. It covers energy use for space heating, water heating, ventilation and lighting, calculated on the basis of standard occupancy. It is expressed as primary energy use per unit floor area per year (kWh/m²/yr).

'A' rated properties are the most energy efficient and will tend to have the lowest energy bills.

Carbon Dioxide (CO<sub>2</sub>) **Emissions Indicator** Calculated annual CO2 emissions 18.96 kgCO<sub>2</sub>/m<sup>2</sup>/yr The less CO<sub>2</sub> produced, the less the dwelling contributes to global